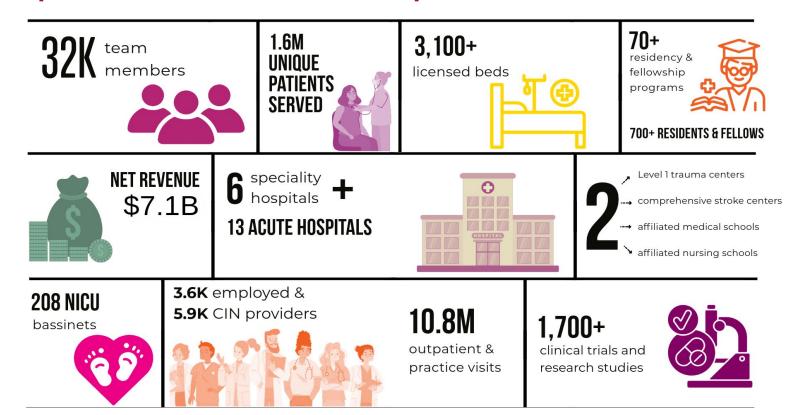

|           | Oconee Pickens Anderson    | Spartanburg  Laurens  Fairfield |
|-----------|----------------------------|---------------------------------|
| By the Nu | mbers                      | Newberry  Richland Sumter       |
| 22        | Hospitals                  |                                 |
| 881       | Practice Locations         |                                 |
| 5,964     | Providers                  |                                 |
| 1,129     | Primary Care               |                                 |
| 4,835     | Specialists                |                                 |
| 4,069     | Employed Providers         |                                 |
| 1,895     | Independent Providers      |                                 |
| 40        | Skilled Nursing Facilities |                                 |
| 12        | Home Health Agencies       |                                 |
| 17        | Hospice Agencies           |                                 |