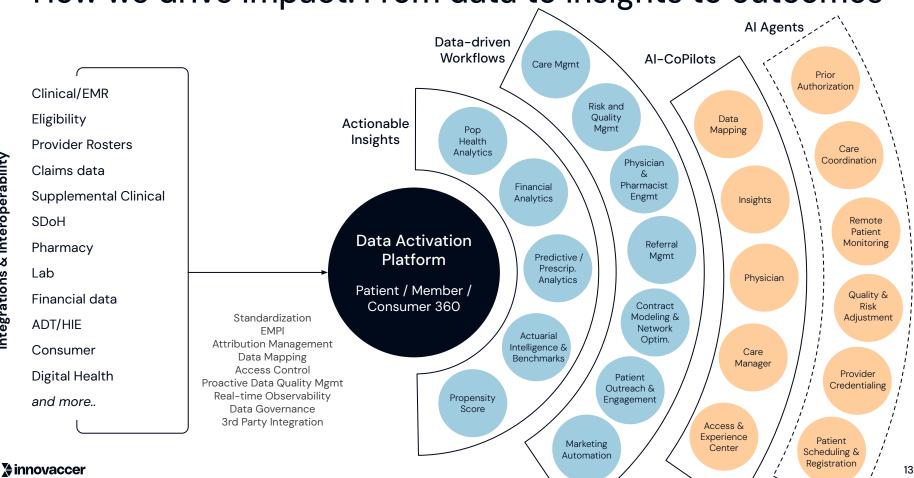

Puneet Budhiraja Managing Director, Actuarial, Humbi Al by Innovaccer

Michael Phillips, MD
Consultant and former CMO, Rise
Health

Scan the QR Code to Schedule a Call

humbi.ai

How we drive impact: From data to insights to outcomes

Integrations & Interoperability